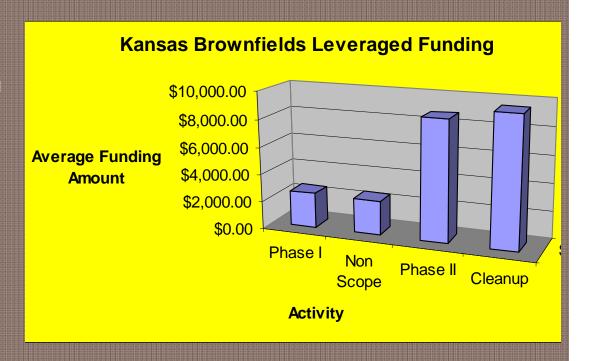

#### Leveraged Funding

- Average over 20 K in Leverage funding
  - Phase I--\$2,555
  - Non-Scope--\$2,468
  - Phase II--\$8,750
  - Cleanup--\$9,500

| Distric |      |                   |  |  |
|---------|------|-------------------|--|--|
| t       | DO   | Brownfields Sites |  |  |
| 1       | SWDO | 32                |  |  |
| 2       | SCDO | 53                |  |  |
| 3       | SEDO | 34                |  |  |
| 4       | NEDO | 64                |  |  |
| 5       | NCDO | 44                |  |  |
| 6       | NWDO | 20                |  |  |
|         |      | 247               |  |  |