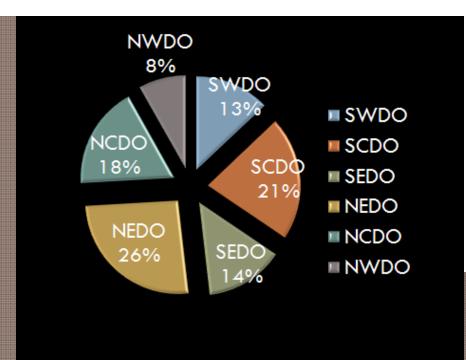

#### Leveraged Funding

- Average over 20 K in Leverage funding
  - Phase I--\$2,555
  - Non-Scope--\$2,468
  - Phase II--\$8,750
  - Cleanup--\$9,500

| Distric |      |                   |  |  |
|---------|------|-------------------|--|--|
| t       | DO   | Brownfields Sites |  |  |
| 1       | SWDO | 32                |  |  |
| 2       | SCDO | 53                |  |  |
| 3       | SEDO | 34                |  |  |
| 4       | NEDO | 64                |  |  |
| 5       | NCDO | 44                |  |  |
| 6       | NWDO | 20                |  |  |
|         |      | 247               |  |  |