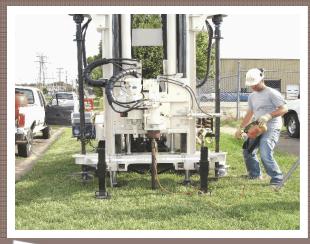

# Redevelopment Concerns

Photo #15 View northeast of fill port and vent pipe for the 10.000-gallon diesel

Photo #15 View northeast of fill port and vent pipe for the 10 000-gallon dieset

noto #7 View north of the advancement of soil boring P-10.

Photo #8 View to the northwest of the advancement of soil boring P-9.