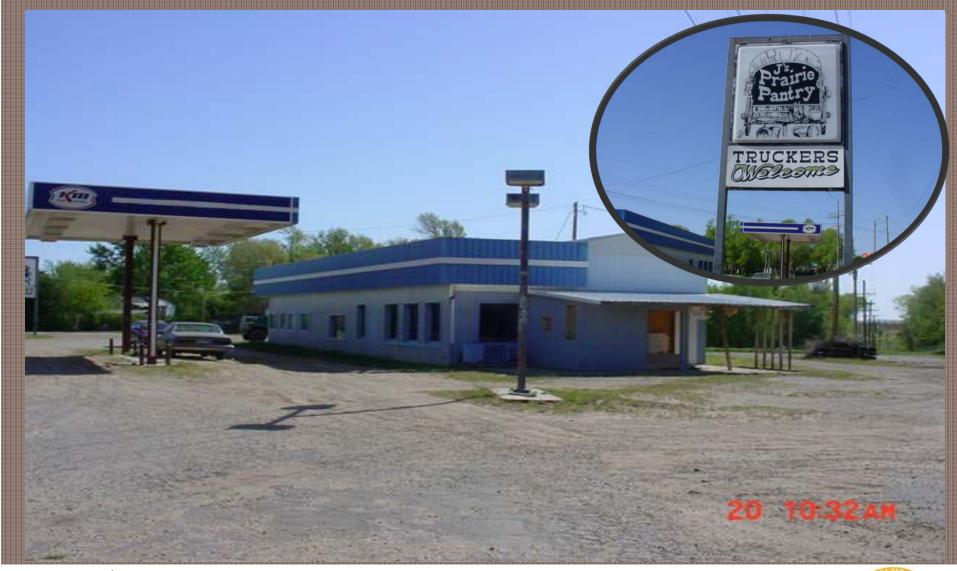

# Redevelopment Concerns

Photo #15 View northeast of fill port and vent pipe for the 10.000-gallon diesel

Photo #15 View northeast of fill port and vent pipe for the 10 000-gallon dieset

noto #7 View north of the advancement of soil boring P-10.