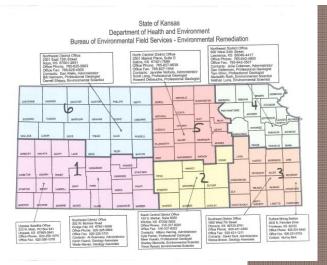

#### Leveraged Funding

- Average over 20 K in Leverage funding
  - Phase I--\$2,555
  - Non-Scope--\$2,468
  - Phase II--\$8,750
  - Cleanup--\$9,500

| Distric |      |                   |  |  |
|---------|------|-------------------|--|--|
| t       | DO   | Brownfields Sites |  |  |
| 1       | SWDO | 32                |  |  |
| 2       | SCDO | 53                |  |  |
| 3       | SEDO | 34                |  |  |
| 4       | NEDO | 64                |  |  |
| 5       | NCDO | 44                |  |  |
| 6       | NWDO | 20                |  |  |
|         |      | 247               |  |  |