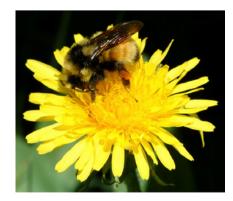

#### **Schedule**

9AM: Assemble at site

9:10: Chip Taylor will give a short talk about pollination, the value of pollinators and the purpose of the 4 pollinator gardens.

- 9:20: We will divide into teams with each team lead by a captain who will supervise the planting of a specific garden.
- 10:45: Break time Jeff Field and Joe Flaherty (EPA) will present the history of the site and the remediation efforts that have restored the site so that it can once again be used by the public.
- 11:00: Continue planting until we are done. If all goes well, we should finish planting before 2PM.