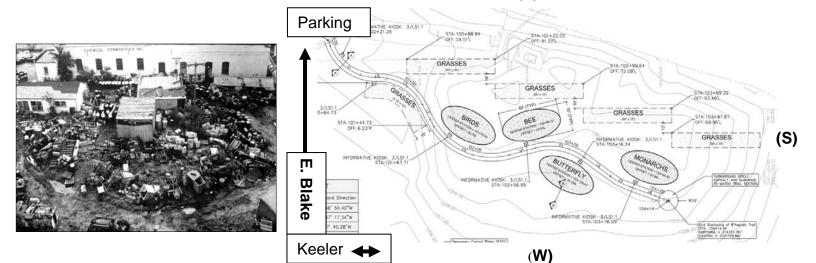

EPA Superfund site at E. Blake and Keeler.

1989

2012 Time to plant

(E)

#### Come and help plant these gardens

When: 22 September (Saturday)

Time: 9AM-2PM

Where: Superfund Site (former Chemical Commodities Inc. property) located at the corner of Keeler and Cedar Streets in Olathe, KS.

#### **Schedule**

9AM: Assemble at site

9:10: Chip Taylor will give a short talk about pollination, the value of pollinators and the purpose of the 4 pollinator gardens.

- 9:20: We will divide into teams with each team lead by a captain who will supervise the planting of a specific garden.
- 10:45: Break time Jeff Field and Joe Flaherty (EPA) will present the history of the site and the remediation efforts that have restored the site so that it can once again be used by the public.
- 11:00: Continue planting until we are done. If all goes well, we should finish planting before 2PM.