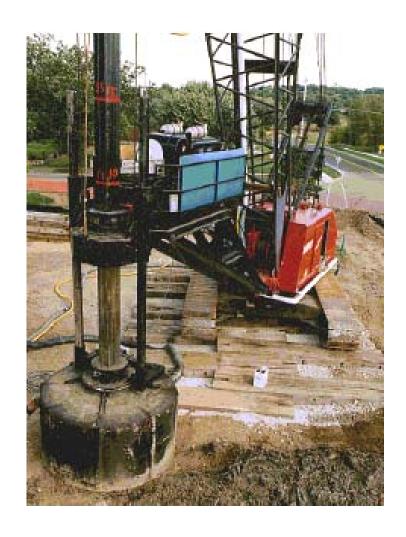

m Record of Decision**

| Soil                                                  | Groundwater                                       |
|-------------------------------------------------------|---------------------------------------------------|
| Institutional controls (Done)                         | Institutional controls (Done)                     |
| Deep source area treatment with large diameter mixing | Monitored natural attenuation                     |
| Excavation of shallow soil                            | On-site: In-place treatment (chemical oxidation)  |
| On-site cap                                           | Off-site: In-place treatment (chemical oxidation) |

### **Planned Soil Remedy**



### **Excavation of Soil**



## **Large Diameter Mixing with Chemical Oxidant**





### **Trenching and Oxidant Delivery**



## **On-site Soil Cap**





## **Groundwater Monitoring**



#### **Project Contacts**

- Environmental Protection Agency
  - DeAndre Singletary at 913-551-7373
     singletary.deandre@epamail.epa.gov
- The Boeing Company
  - Blythe Jameson at 562-484-1536
     blythe.e.jameson@boeing.com