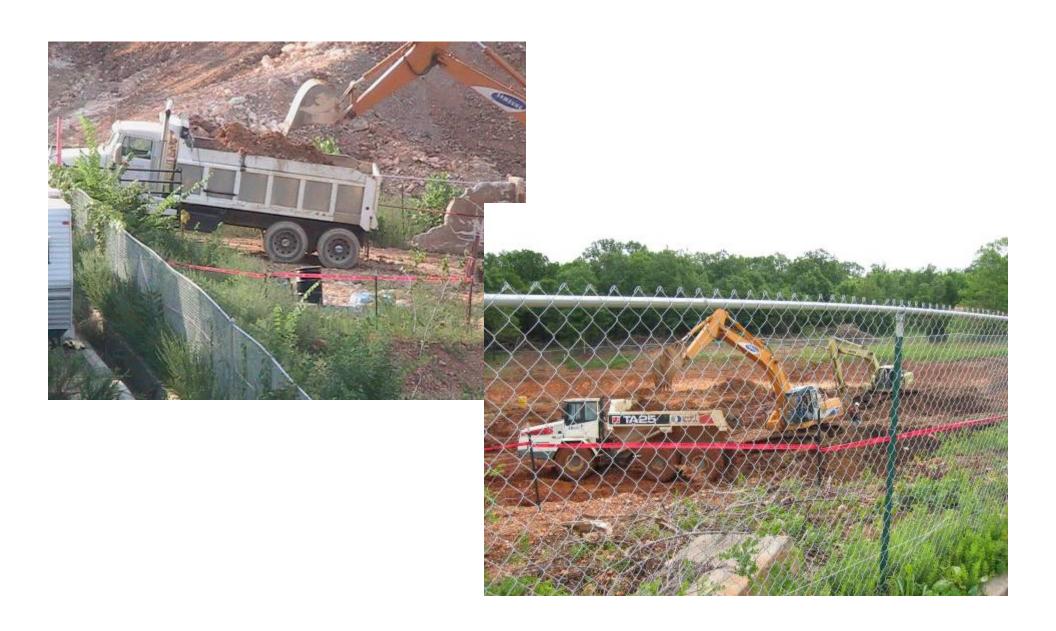

Late 2010 / 2011           |

### **CCI Site Remedy from Record of Decision**

| Soil                                                  | Groundwater                                       |
|-------------------------------------------------------|---------------------------------------------------|
| Institutional controls (Done)                         | Institutional controls (Done)                     |
| Deep source area treatment with large diameter mixing | Monitored natural attenuation                     |
| Excavation of shallow soil                            | On-site: In-place treatment (chemical oxidation)  |
| On-site cap                                           | Off-site: In-place treatment (chemical oxidation) |

### **Planned Soil Remedy**



### **Excavation of Soil**



## **Large Diameter Mixing with Chemical Oxidant**





### **Trenching and Oxidant Delivery**



## **On-site Soil Cap**





## **Groundwater Monitoring**



#### **Project Contacts**

- Environmental Protection Agency
  - DeAndre Singletary at 913-551-7373
     singletary.deandre@epamail.epa.gov
- The Boeing Company
  - Blythe Jameson at 562-484-1536
     blythe.e.jameson@boeing.com