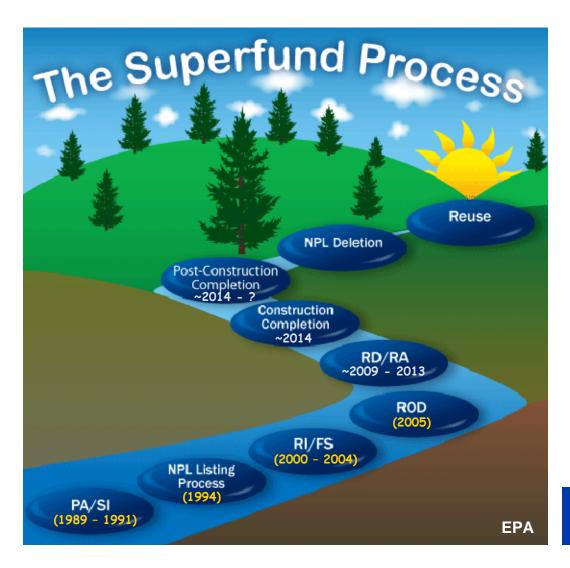

### **Steps in the Superfund Process**

(Completion Date)
Completion Date Estimate