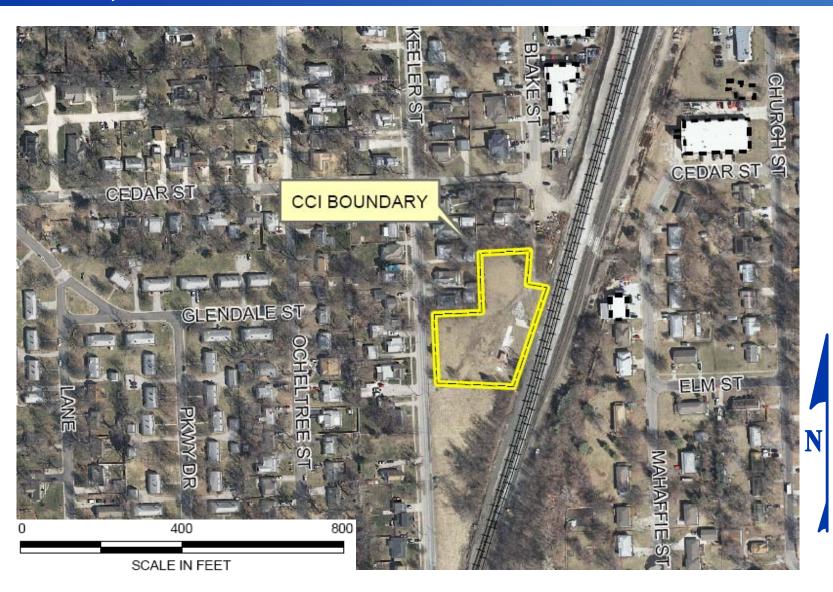

# CCI Site Olathe, Kansas



### **Steps in the Superfund Process**



(Completion Date)
Completion Date Estimate

### Schedule for Remedial Design (RD)

| Activity                                  | Date                       |
|-------------------------------------------|----------------------------|
| Consent Decree                            | Finalized February 9, 2009 |
| Pre-Work Plan Groundwater Sampling        | March 2009 (Done)          |
| Select RD Contractor                      | March 2009 (Done)          |
| RD Workplan                               | Draft due to EPA June 2009 |
| (90 days after approval of RD Contractor) |                            |
| RD Field Activities                       | Starting ~ September 2009  |
| RD Complete                               | Late 2010 / 2011