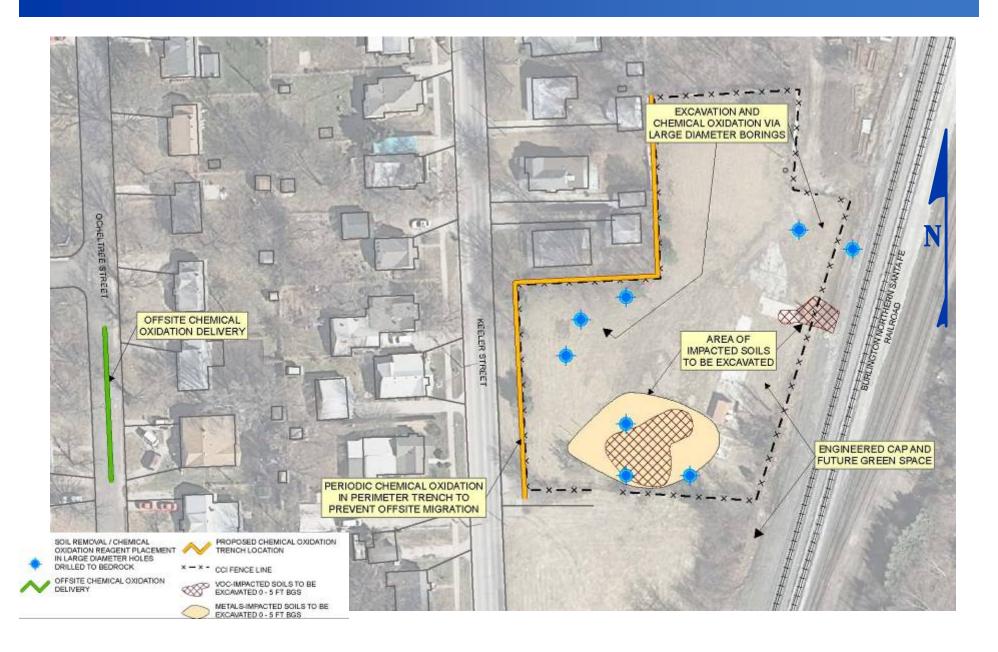

### **Planned Soil Remedy**

### **Excavation of Soil**

## **Large Diameter Mixing with Chemical Oxidant**

### **Trenching and Oxidant Delivery**

## **On-site Soil Cap**