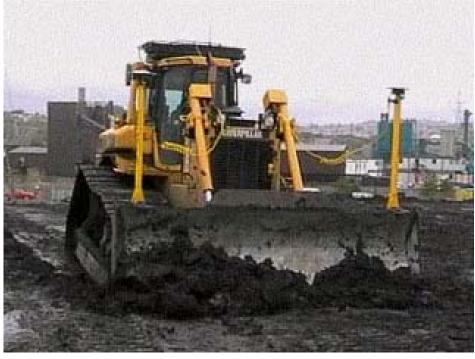

| Groundwater                                       |
|-------------------------------------------------------|---------------------------------------------------|
| Institutional controls (Done)                         | Institutional controls (Done)                     |
| Deep source area treatment with large diameter mixing | Monitored natural attenuation                     |
| Excavation of shallow soil                            | On-site: In-place treatment (chemical oxidation)  |
| On-site cap                                           | Off-site: In-place treatment (chemical oxidation) |

### **Planned Soil Remedy**



### **Excavation of Soil**



## **Large Diameter Mixing with Chemical Oxidant**





### **Trenching and Oxidant Delivery**



## **On-site Soil Cap**





## **Groundwater Monitoring**



#### **Project Contacts**

- Environmental Protection Agency
  - DeAndre Singletary at 913-551-7373
     singletary.deandre@epamail.epa.gov
- The Boeing Company
  - Blythe Jameson at 562-484-1536
     blythe.e.jameson@boeing.com