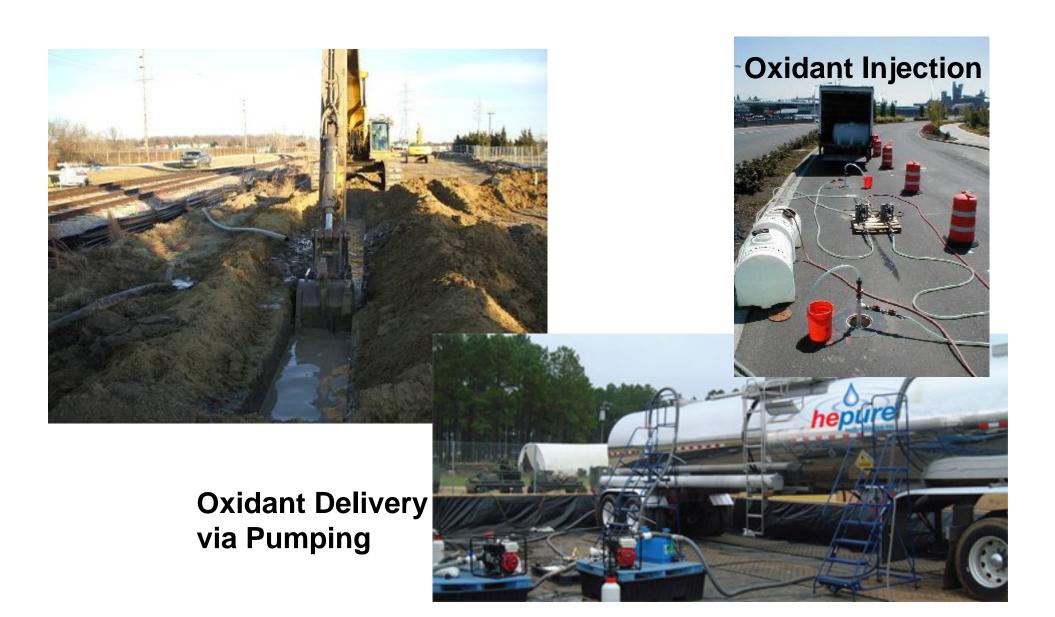

| Groundwater                                       |
|-------------------------------------------------------|---------------------------------------------------|
| Institutional controls (Done)                         | Institutional controls (Done)                     |
| Deep source area treatment with large diameter mixing | Monitored natural attenuation                     |
| Excavation of shallow soil                            | On-site: In-place treatment (chemical oxidation)  |
| On-site cap                                           | Off-site: In-place treatment (chemical oxidation) |

### **Planned Soil Remedy**



### **Excavation of Soil**



## **Large Diameter Mixing with Chemical Oxidant**





### **Trenching and Oxidant Delivery**



## **On-site Soil Cap**





## **Groundwater Monitoring**



#### **Project Contacts**

- Environmental Protection Agency
  - DeAndre Singletary at 913-551-7373
     singletary.deandre@epamail.epa.gov
- The Boeing Company
  - Blythe Jameson at 562-484-1536
     blythe.e.jameson@boeing.com