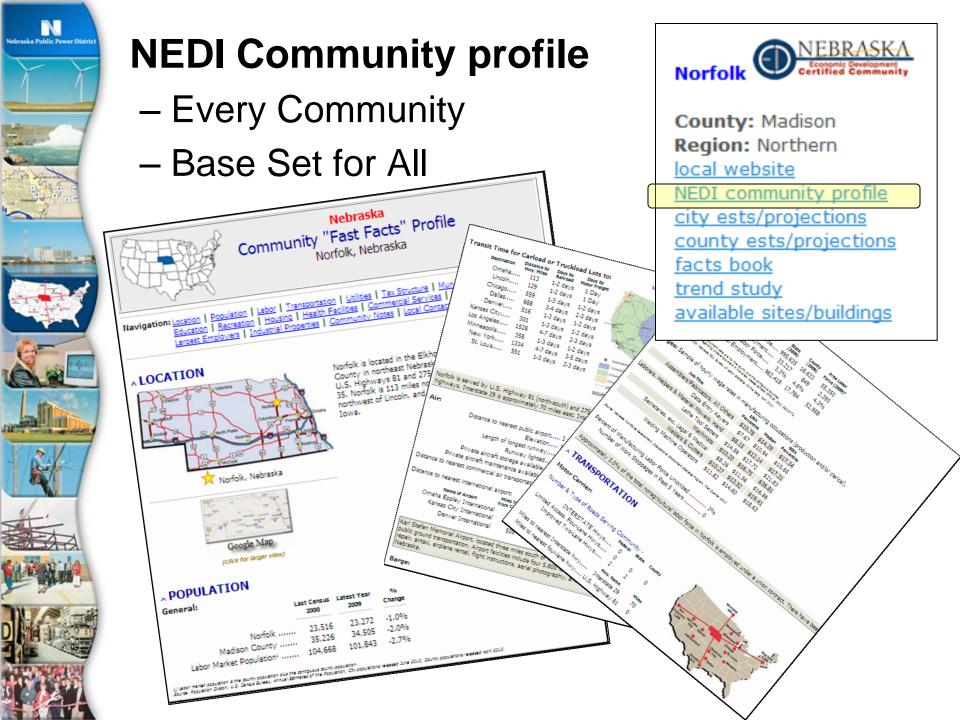

# Community Results

County: Madison Region: Northern

local website

NEDI community profile
city ests/projections
county ests/projections
facts book
trend study
available sites/buildings

#### **Local Website**

City site – regardless of where created or hosted

County: Madison Region: Northern

<u>local website</u>

NEDI community profile city ests/projections county ests/projections facts book trend study

# Demographic Estimates & Projections

by county boundary or by city-center & 3 radii

County: Madison Region: Northern

<u>local website</u>

NEDI community profile

city ests/projections

county ests/projections