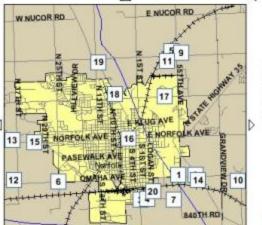

#### **Available Properties**

County: Madison Region: Northern

<u>local website</u>

NEDI community profile city ests/projections county ests/projections facts book

trend study available sites/buildings

N AIRPORT RD

LEGEND

City Boundaries

Airports Roads

Railroad

Counties

States

ANDYS LAKE RD

**OUICK ZOOM** 

Zoom to City:

Zoom to County:

Select a county... .

Zoom To Entire State

Select a city...

new search

SEARCH RESULTS
See Search Criteria

Listed below are the properties matching your search criteria. Clic an individual property to view more details online or use QuickRep to have one or more full reports emailed as PDF documents. QuickReports will e-mail PDF documents for all properties checked below.

Get QuickReports Select All Deselect All

|   | #  | Description               | Community A | Size       |
|---|----|---------------------------|-------------|------------|
| ₽ | 1  | № 8.3 Acres               | Norfolk     | 8.3 Acres  |
| ~ | 2  | 9.18 Acres                | Norfolk     | 9.1 Acres  |
| ₽ | 3  | № 15 Acre site            | Norfolk     | 15 Acres   |
| ⊽ | 4  | 15.5 Acres                | Norfolk     | 15.5 Acres |
| ₽ | 5  | 25 Acres                  | Norfolk     | 25 Acres   |
| 7 | 6  | 37 Acres                  | Norfolk     | 37 Acres   |
| 哮 | 7  | 44 Acres                  | Norfolk     | 44 Acres   |
| 7 | 8  | 47.3                      | Norfolk     | 47.3 Acres |
| ₹ | 9  | 80 Acres                  | Norfolk     | 80 Acres   |
| ⊽ | 10 | № 105 Acres               | Norfolk     | 105 Acres  |
| ₹ | 11 | 2 107 Acres               | Norfolk     | 107 Acres  |
| V | 12 | 152 Acres                 | Norfolk     | 152 Acres  |
| V | 13 | 160 Acres                 | Norfolk     | 160 Acres  |
| ⊽ | 14 | § 5.853 Sq. Ft. Builiding | Norfolk     | 5,853 SqFt |
| V | 15 | 9 7.140 Sq. Ft. Building  | Norfolk     | 7,140 SqFt |