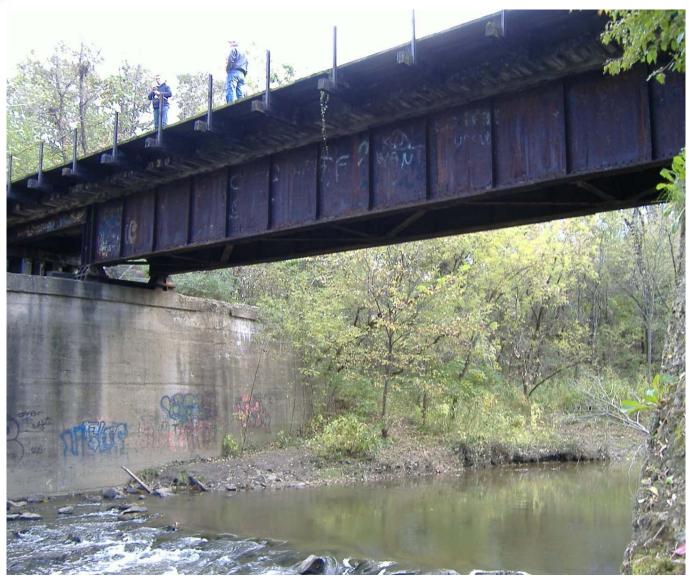

# What Are You Looking For?

- Abandoned property
- Active but Underutilized...Salvage yard next to the Greenway
- Real estate turnover complicated by real or perceived contamination
- Blighted property that significantly conflicts with a Master Plan or Revitalization Plan
- Property blighted and located at the gateways to your community