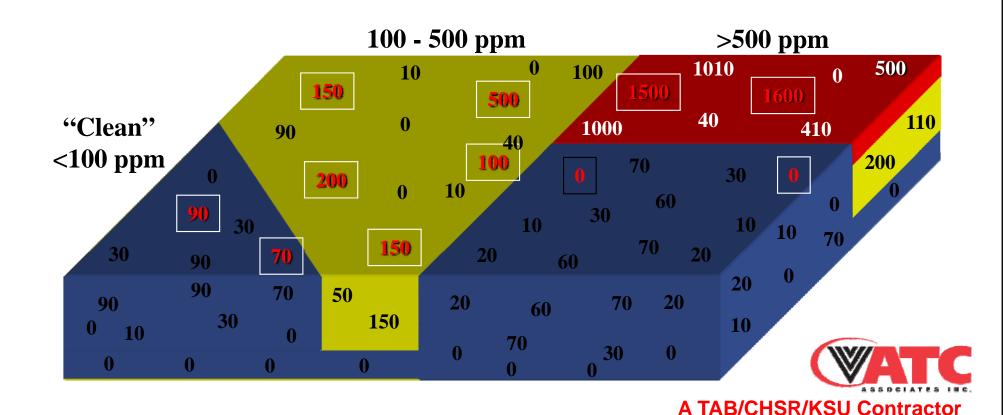

ined with brick and was filled with sand and gravel.

Sampling strategy:

Soil and groundwater samples should be collected in the areas most likely impacted by historical releases or spills; including the former boiler house, former cistern and the oilstained areas near the air handlers inside the school



# Sites May Contain These Types of Contaminants

- Volatile Organics
  - BTEX
  - gasoline-range TPH
  - solvents
- Semi-volatile Organics
  - diesel- and oil-range TPH Toluene
  - PCBs
  - pesticides/herbicides
  - explosives
  - dioxins/Furans
- Inorganics
  - metals
  - radionuclides
  - nitrogen
  - salts





Benzo (a) pyrene

Chromate Ion



# Contaminants Are Rarely Distributed Evenly

- Neither horizontally, nor vertically
- Assessment estimates between available sample points



## Location Of Sources Not Always Evident





# Risk Integrated System Closure (RISC)

- RISC was created to establish cost-effective closure standards and closure options that result in negligible risk to human health and the environment
- The RISC system is designed to provide IDEM staff, industry and consultants with a consistent, but flexible, framework for achieving closure of contaminated sites
- It has expanded the number of closure options by allowing methods that prevent people from coming in contact with contamination when cleanup is not technically feasible



# Sample Groundwater Data

|   | Sample<br>Identification                   | Date<br>Sampled             | Mercury | Arsenic           | Lead  |
|---|--------------------------------------------|-----------------------