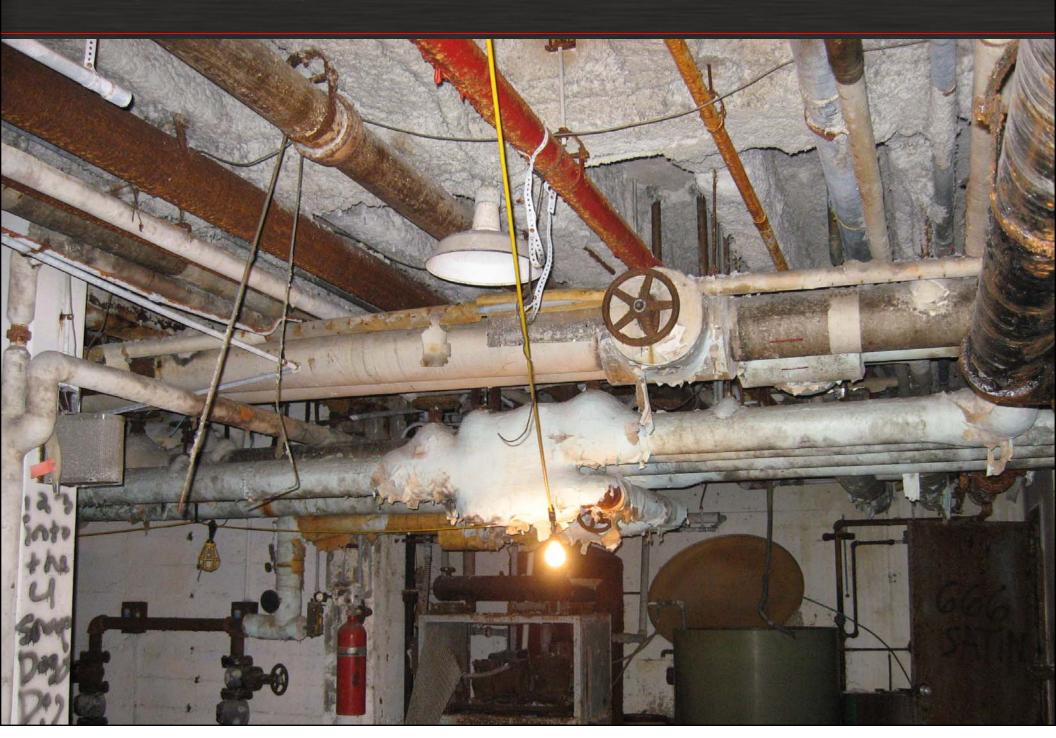

### In laymen's terms:

- A brownfield is a property that is difficult to develop because it is contaminated or believed to be contaminated
- Not a superfund site
- Hazardous, petroleum, asbestos, lead paint, mold, methlab contaminants and mine-scarred lands