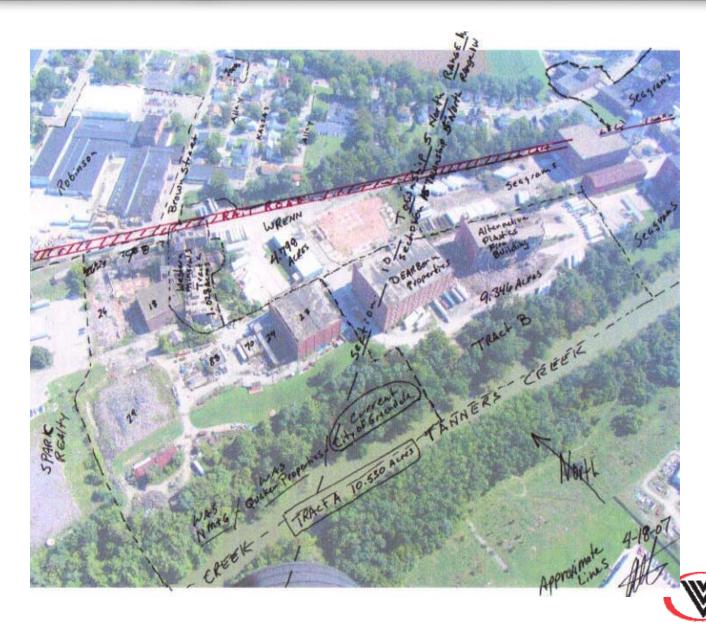

### Make Your List....

- IDENTIFY SUSPECTED AREAS (FORMER INDUSTRIAL, FORMER DRY CLEANERS, OLD GAS STATIONS)
- CONSIDER PROPERTIES TIED TO OTHER PROJECTS (TRANSPORTATION, DISASTER RECOVERY, NEIGHBORHOOD STABILIZATION)
- CONSIDER TAX DELINQUENT PROPERTIES
- CONSIDER FORMER SCHOOL PROPERTIES, HOSPITALS, PROPERTIES THAT ARE GATEWAYS TO THE COMMUNITY