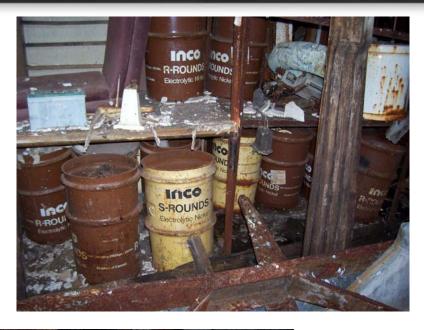

### In laymen's terms:

- A brownfield is a property that is difficult to develop because it is contaminated or believed to be contaminated
- Not a superfund site
- Hazardous, petroleum, asbestos, lead paint, mold, methlab contaminants and mine-scarred lands