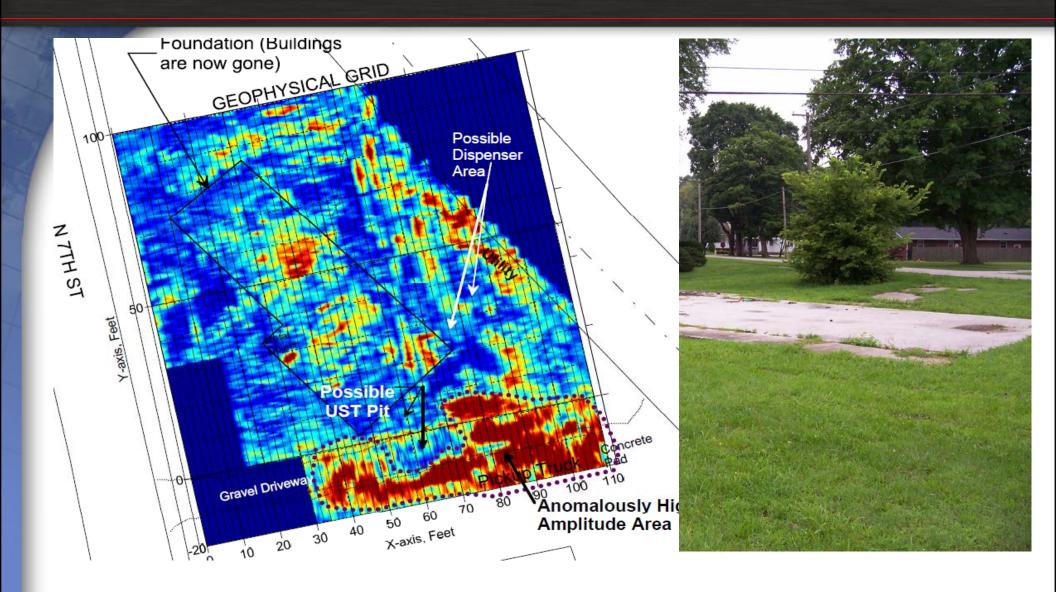

gravel.

Sampling strategy:

Soil and groundwater samples should be collected in the areas most likely impacted by historical releases or spills; including the former boiler house, former cistern and the oilstained areas near the air handlers inside the school



# Sites May Contain These Types of Contaminants

- Volatile Organics
  - BTEX
  - gasoline-range TPH
  - solvents
- Semi-volatile Organics
  - diesel- and oil-range TPH Toluene
  - PCBs
  - pesticides/herbicides
  - explosives
  - dioxins/Furans
- Inorganics
  - metals
  - radionuclides
  - nitrogen
  - salts





Benzo (a) pyrene

Chromate Ion



# Contaminants Are Rarely Distributed Evenly

- Neither horizontally, nor vertically
- Assessment estimates between available sample points



## Location Of Sources Not Always Evident





# Risk Integrated System Closure (RISC)

- RISC was created to establish cost-effective closure standards and closure options that result in negligible risk to human health and the environment
- The RISC system is designed to provide IDEM staff, industry and consultants with a consistent, but flexible, framework for achieving closure of contaminated sites
- It has expanded the number of closure options by allowing methods that prevent people from coming in contact with contamination when cleanup is not technically feasible



# Sample Groundwater Data

|   | Sample<br>Identification                   | Date<br>Sampled             | Mercury | Arsenic           | Lead  |
|---|--------------------------------------------|-----------------------------|---------|-------------------|-------|