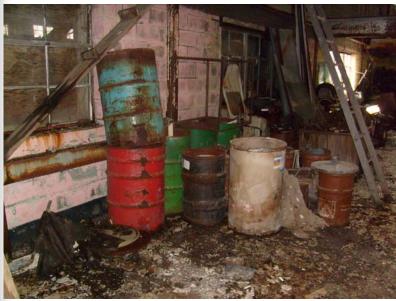

### In laymen's terms:

- A brownfield is a property that is difficult to develop because it is contaminated or believed to be contaminated
- Not a superfund site
- Hazardous, petroleum, asbestos, lead paint, mold, methlab contaminants and mine-scarred lands