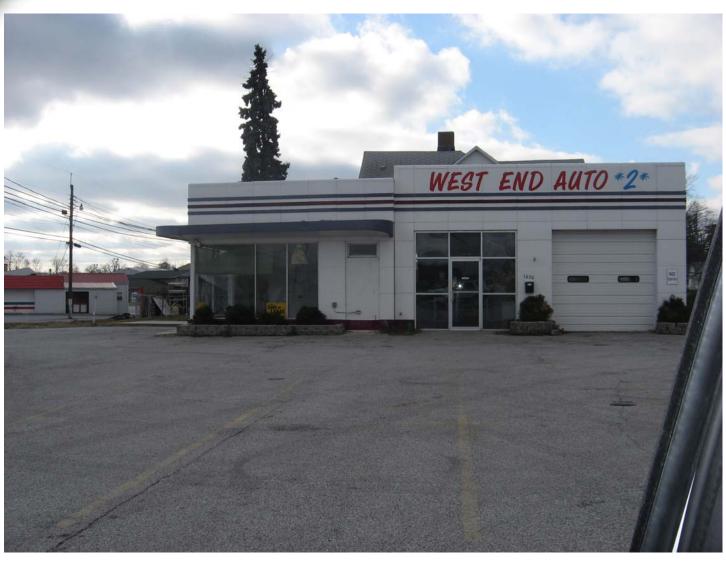

### Make Your List....

- IDENTIFY SUSPECTED AREAS (FORMER INDUSTRIAL, FORMER DRY CLEANERS, OLD GAS STATIONS)
- CONSIDER PROPERTIES TIED TO OTHER PROJECTS (TRANSPORTATION, DISASTER RECOVERY, NEIGHBORHOOD STABILIZATION)
- CONSIDER TAX DELINQUENT PROPERTIES
- CONSIDER FORMER SCHOOL PROPERTIES, HOSPITALS, PROPERTIES THAT ARE GATEWAYS TO THE COMMUNITY