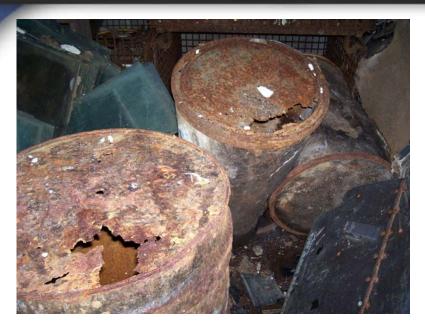

### In laymen's terms:

- A brownfield is a property that is difficult to develop because it is contaminated or believed to be contaminated
- Not a superfund site
- Hazardous, petroleum, asbestos, lead paint, mold, methlab contaminants and mine-scarred lands