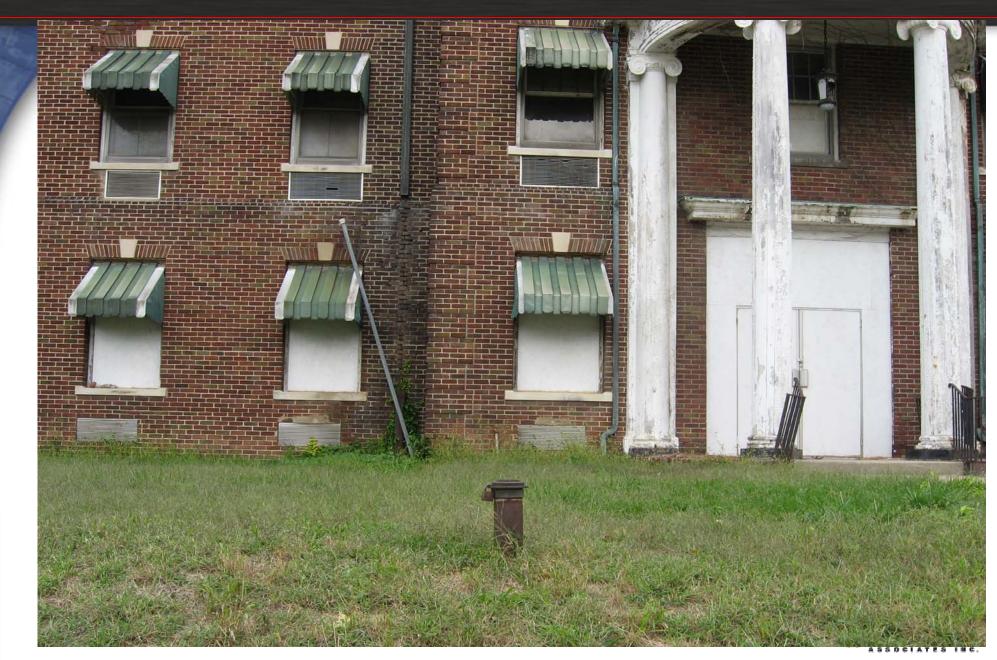

# What Are You Looking For?

- Abandoned property
- Active but Underutilized...Salvage yard next to the Greenway
- Real estate turnover complicated by real or perceived contamination
- Blighted property that significantly conflicts with a Master Plan or Revitalization Plan
- Property blighted and located at the gateways to your community

### Make Your List....

- IDENTIFY SUSPECTED AREAS (FORMER INDUSTRIAL, FORMER DRY CLEANERS, OLD GAS STATIONS)
- CONSIDER PROPERTIES TIED TO OTHER PROJECTS (TRANSPORTATION, DISASTER RECOVERY, NEIGHBORHOOD STABILIZATION)
- CONSIDER TAX DELINQUENT PROPERTIES
- CONSIDER FORMER SCHOOL PROPERTIES, HOSPITALS, PROPERTIES THAT ARE GATEWAYS TO THE COMMUNITY