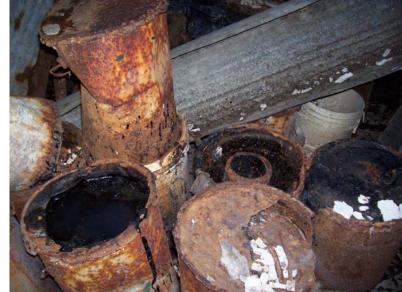

### In laymen's terms:

- A brownfield is a property that is difficult to develop because it is contaminated or believed to be contaminated
- Not a superfund site
- Hazardous, petroleum, asbestos, lead paint, mold, methlab contaminants and mine-scarred lands