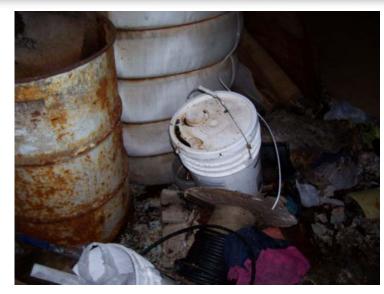

### In laymen's terms:

- A brownfield is a property that is difficult to develop because it is contaminated or believed to be contaminated
- Not a superfund site
- Hazardous, petroleum, asbestos, lead paint, mold, methlab contaminants and mine-scarred lands