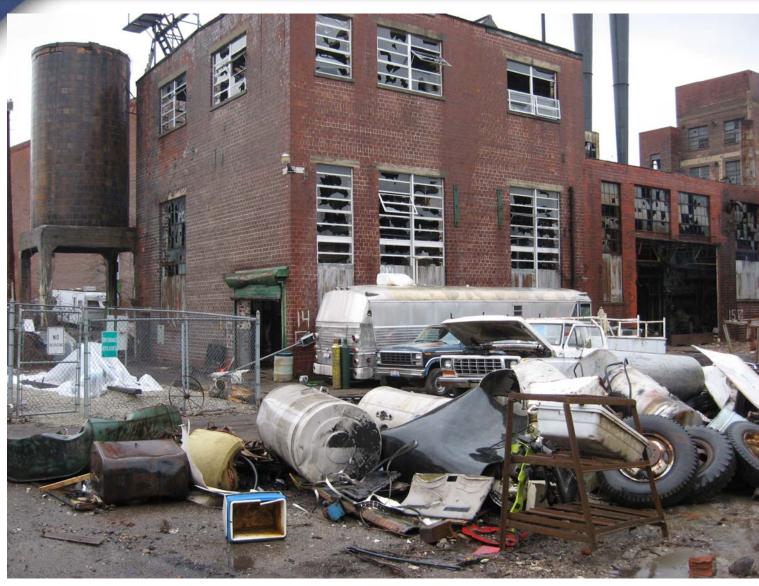

### THE DOMINO EFFECT OF BROWNFIELDS

- Properties are abandoned or underutilized
- Local tax base is significantly eroded
- Vagrants, vandalism and crime
- Property values decline
- Environmental Justice issues
- Communities appear neglected
- Greenfield Development
- Tax drain of new infrastructure
- Continued disinvestment of inner core

# What Are You Looking For?

- Abandoned property
- Active but Underutilized...Salvage yard next to the Greenway
- Real estate turnover complicated by real or perceived contamination
- Blighted property that significantly conflicts with a Master Plan or Revitalization Plan
- Property blighted and located at the gateways to your community