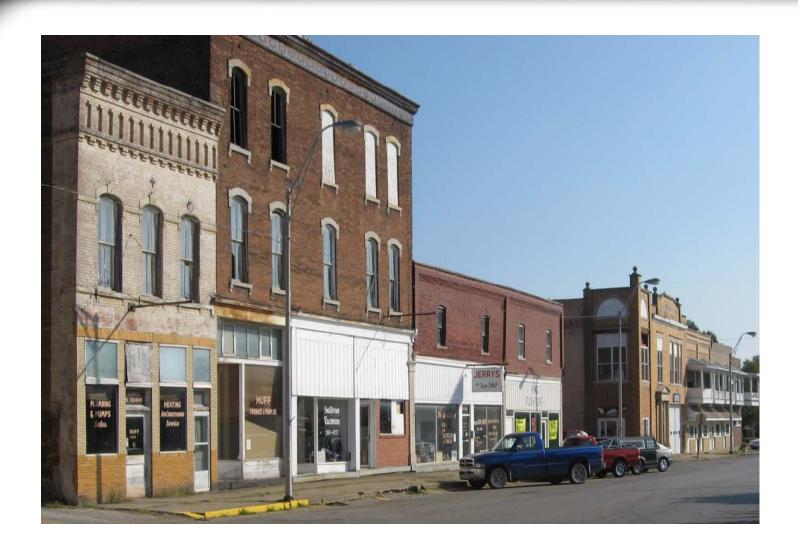

# What Are You Looking For?

- Abandoned property
- Active but Underutilized...Salvage yard next to the Greenway
- Real estate turnover complicated by real or perceived contamination
- Blighted property that significantly conflicts with a Master Plan or Revitalization Plan
- Property blighted and located at the gateways to your community

### Make Your List....

- IDENTIFY SUSPECTED AREAS (FORMER INDUSTRIAL, FORMER DRY CLEANERS, OLD GAS STATIONS)
- CONSIDER PROPERTIES TIED TO OTHER PROJECTS (TRANSPORTATION, DISASTER RECOVERY, NEIGHBORHOOD STABILIZATION)
- CONSIDER TAX DELINQUENT PROPERTIES
- CONSIDER FORMER SCHOOL PROPERTIES, HOSPITALS, PROPERTIES THAT ARE GATEWAYS TO THE COMMUNITY