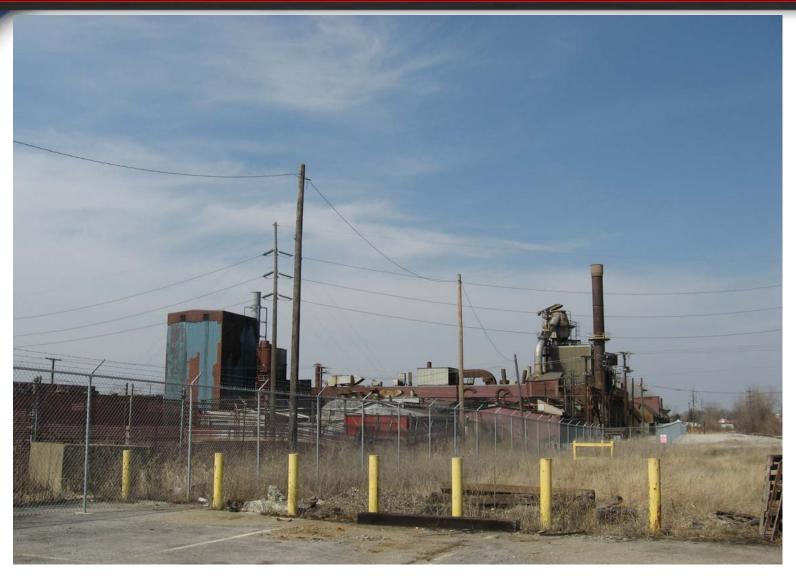

### What is a Brownfield?

"....real property, the expansion, redevelopment, or reuse of which may be complicated by the presence or potential presence of a hazardous substance, pollutant or contamination." (EPA)

### In laymen's terms:

- A brownfield is a property that is difficult to develop because it is contaminated or believed to be contaminated
- Not a superfund site
- Hazardous, petroleum, asbestos, lead paint, mold, methlab contaminants and mine-scarred lands